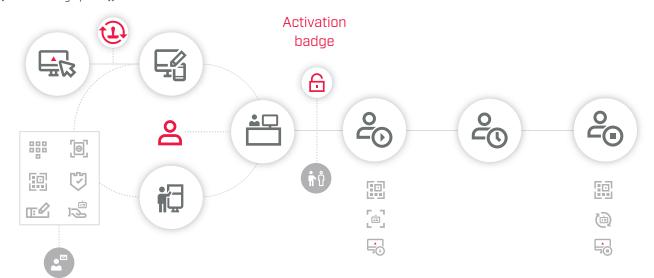

# YOUR INDIVIDUAL VISITOR WORKFLOW

PRE-REGISTRATION

**CHECK-IN** 

**START** OF VISIT

**VISIT** 

END OF VISIT

# Pre-registration via web UI:

☐ Mail with PIN / OR-Code (by employee, user or third party system (room booking system))

Notification to employees .Completed self-registration or Visitor is on site'.

#### Check-In:

- ☐ Login via QR code/ PIN/ license plate
- ☐ Complete data/identify
- Security briefing
- ☐ Visitor pass/ID card issuance

### Optional:

Approval workflow

# Start of visit:

- ☐ QR-Code
- Badge
- Manual

# End of visit:

- ☐ QR-Code
- ☐ Swallow reader/ID card
- ☐ Manual