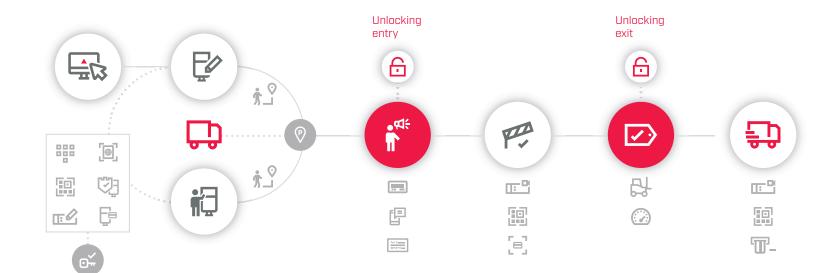

# YOUR INDIVIDUAL LOGISTICS WORKFLOW

PRE-REGISTRATION CHECK-IN AT THE KIOSK

VEHICLE CALL DELIVERY BEGINNING ACKNOW-LEDGMENT DELIVERY END

#### Pre-registration via web UI:

☐ Mail with PIN / QR code

Restricted rights are unlocked (e.g. sanitary rooms)

#### Check-In at the kiosk:

- ☐ Registration via license plate/QR code/ PIN/information from ERP system
- □ Complete data/identify
- Safety instruction
- Badge issuance

### Retrieval via:

- ☐ Display system
- ☐ Pager
- ☐ SMS

## Entry via:

- License plate recognition
- ☐ QR code
- Badge

#### Acknowledgement of actions:

- ☐ Loading/ unloading
- Weighing

#### Exit via:

- ☐ License plate
- recognition

  OR code
- ☐ Card collector/
- Card collector ID card